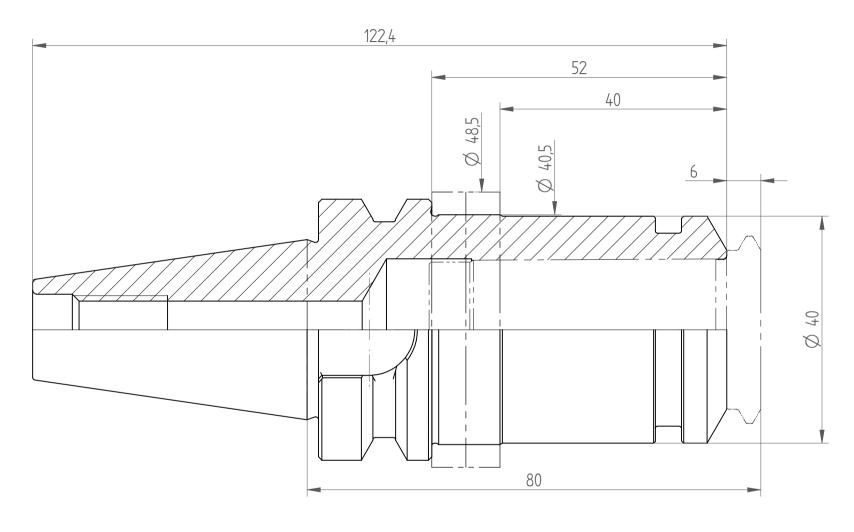

REGO-FIX AG Obermattweg 60 4456 Tenniken / Switzerland

Phone +41 61 976 14 66 Fax +41 61 976 14 14 www.rego-fix.com This is a non-controlled copy. All information given herein is subject to change without notice

The information given herein has been carefully checked and is believed to be correct. REGO-FIX, however, assumes no responsibility or liability for any errors, inaccuracies or omissions that may appear in this drawing

This document is subject to copyright laws. No part of this document may be reproduced or transmitted in any form or any means, electronic or mechanic, for any purpose, without the express written permission of REGO-FIX

Type: BT30\_PG25x080\_H

Part No. : 413072540
Date : 413072540

Scale : 1.5:1